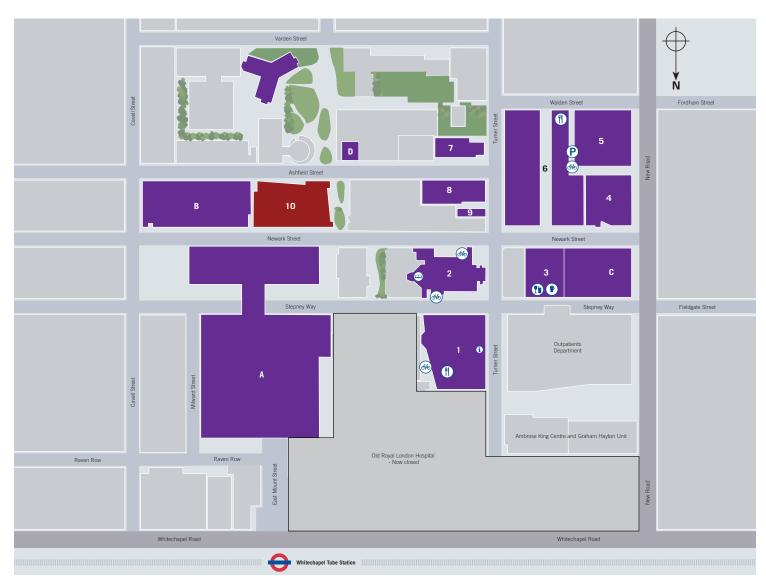

## Whitechapel campus

D

## Educational/ Research

53-55 Philpot Street

| Hospital Bulldings                 |   |
|------------------------------------|---|
| New Royal London Hospital          | A |
| Pathology and Pharmacy<br>Building | В |
| Dental Institute                   | C |

| College Buildings                          |   |
|--------------------------------------------|---|
| Garrod Building                            | 1 |
| Library                                    | 2 |
| Students' Union Griff Inn                  | 3 |
| Abernethy Building                         | 4 |
| Queen Mary Innovation<br>Centre            | 5 |
| Blizard Building and<br>Centre of the Cell | 6 |
| Wingate Building                           | 7 |
| Yvonne Carter Building                     | 8 |
| 64 Turner Street                           | ç |

## **Residential**

Floyer House 10

## **Facilities**

| Beigal Bunnies 🌘    | 1 |
|---------------------|---|
| Library @           | 2 |
| Museum              | 2 |
| Nucleus (¶)         | 6 |
| Post Room           | 4 |
| Security            | 1 |
| Students' Union (1) | 3 |
|                     |   |

Bicycle parking 🚳

- Please do not smoke on the campus.
- These premises are alarmed and monitored by CCTV, please call Security on 020 7882 5000 for more information.
- Library/bookshop
- Fitness centre
- Bar
- Coffee place
- Eatery
- Staff car park
- Bicycle parking